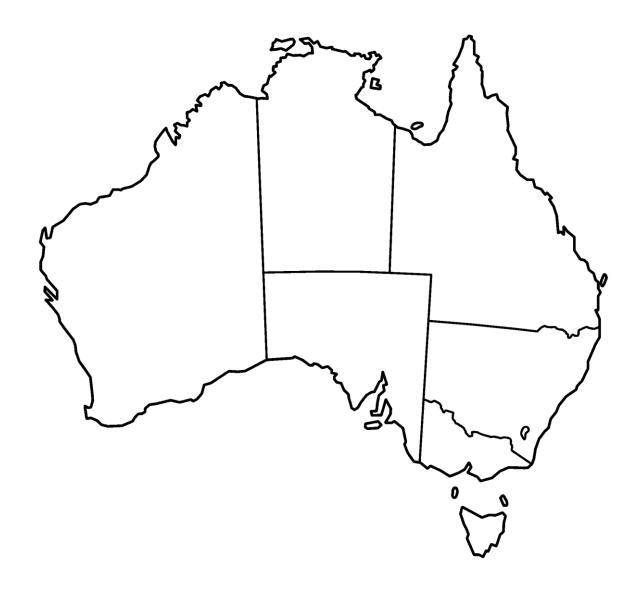

## Porci's Ocean Patrol Activity Sheet

6. Draw some temperate seaweed reefs in Southern Australia and some tropical coral reefs in Northern Australia.